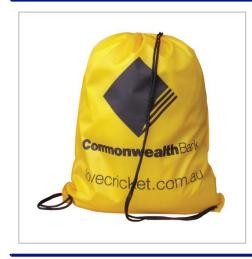

## **Polyester Drawstring Bag**

210D POLYESTER DRAWSTRING GYM BAG'S COME WITH A BLACK CORD & REINFORCED CORNERS.

| MATERIAL               | 210D Polyester                         |
|------------------------|----------------------------------------|
| FITTING                | Black drawstrings                      |
| BRANDING METHOD        | Screen Print or Sublimation Print      |
| COLOURS                | Pantone matched                        |
| PRINT                  | 1 Colour Print or Full Colour Print    |
| SIZE                   | 430mm x 340mm                          |
| PRINT AREA             | 250mm x 150mm                          |
| UNIT WEIGHT            | 0.043kg                                |
| MOQ                    | 500                                    |
| PACKING                | Bulk Packed                            |
| CARTON QUANTITY        | 500pcs                                 |
| CARTON WEIGHT          | 18.5kg                                 |
| CARTON DIMENSIONS      | 45x42x40cm                             |
| ARTWORK                | Required in any vectorised file format |
| PRODUCTION PROOF       | Visuals supplied within 24 hours       |
| PRE PRODUCTION SAMPLE  | Approx 2 weeks from artwork approval   |
| BULK TURNAROUND        | Approx 3 weeks from artwork approval   |
| COMMODITY CODE         | 4202199090                             |
| COUNTRY OF MANUFACTURE | China                                  |